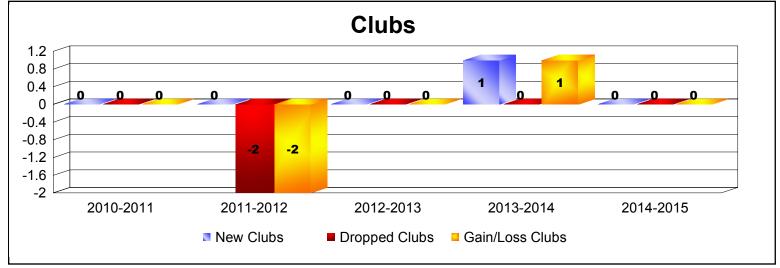

MBR0065 Page 1 of 3 7/23/2015 9:07:41AM

District 19 E IDAHO

As of June 2015 Cumulative

| Year      | New<br>Clubs | Dropped<br>Clubs | Gain/<br>Loss<br>Clubs | New<br>Members | Charter<br>Members | Reinstate<br>Members | Transfer<br>Members | Total<br>Member<br>Added | Total<br>Members<br>Dropped | Gain/<br>Loss<br>Members |
|-----------|--------------|------------------|------------------------|----------------|--------------------|----------------------|---------------------|--------------------------|-----------------------------|--------------------------|
| 2010-2011 | 0            | 0                | 0                      | 41             | 0                  | 4                    | 1                   | 46                       | -67                         | -21                      |
| 2011-2012 | 0            | -2               | -2                     | 53             | 0                  | 2                    | 2                   | 57                       | -60                         | -3                       |
| 2012-2013 | 0            | 0                | 0                      | 36             | 0                  | 6                    | 2                   | 44                       | -50                         | -6                       |
| 2013-2014 | 1            | 0                | 1                      | 35             | 23                 | 9                    | 4                   | 71                       | -64                         | 7                        |
| 2014-2015 | 0            | 0                | 0                      | 53             | 0                  | 13                   | 6                   | 72                       | -77                         | -5                       |
| Average   | 0            | 0                | 0                      | 44             | 5                  | 7                    | 3                   | 58                       | -64                         | -6                       |