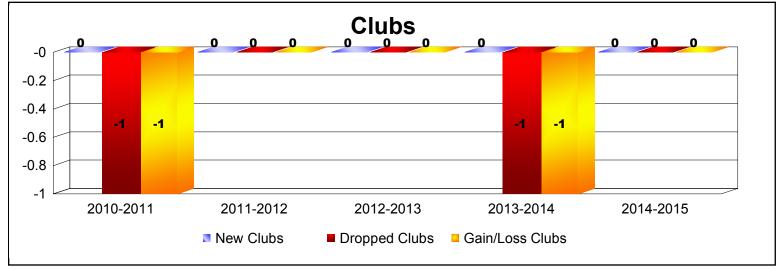

MBR0065 Page 2 of 3 7/23/2015 9:07:41AM

| Year      | New<br>Clubs | Dropped<br>Clubs | Gain/<br>Loss<br>Clubs | New<br>Members | Charter<br>Members | Reinstate<br>Members | Transfer<br>Members | Total<br>Member<br>Added | Total<br>Members<br>Dropped | Gain/<br>Loss<br>Members |
|-----------|--------------|------------------|------------------------|----------------|--------------------|----------------------|---------------------|--------------------------|-----------------------------|--------------------------|
| 2010-2011 | 0            | -1               | -1                     | 45             | 0                  | 2                    | 16                  | 63                       | -78                         | -15                      |
| 2011-2012 | 0            | 0                | 0                      | 25             | 0                  | 1                    | 3                   | 29                       | -35                         | -6                       |
| 2012-2013 | 0            | 0                | 0                      | 36             | 0                  | 1                    | 8                   | 45                       | -48                         | -3                       |
| 2013-2014 | 0            | -1               | -1                     | 48             | 0                  | 2                    | 2                   | 52                       | -62                         | -10                      |
| 2014-2015 | 0            | 0                | 0                      | 32             | 0                  | 2                    | 2                   | 36                       | -37                         | -1                       |
| Average   | 0            | 0                | 0                      | 37             | 0                  | 2                    | 6                   | 45                       | -52                         | -7                       |