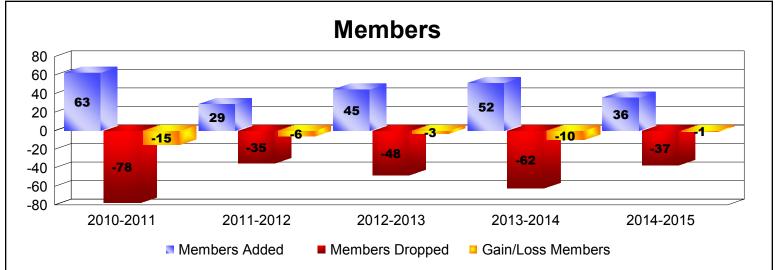

MBR0065 Page 2 of 3 7/23/2015 9:07:41AM

| Year      | New<br>Clubs | Dropped<br>Clubs | Gain/<br>Loss<br>Clubs | New<br>Members | Charter<br>Members | Reinstate<br>Members | Transfer<br>Members | Total<br>Member<br>Added | Total<br>Members<br>Dropped | Gain/<br>Loss<br>Members |
|-----------|--------------|------------------|------------------------|----------------|--------------------|----------------------|---------------------|--------------------------|-----------------------------|--------------------------|
| 2010-2011 | 0            | -1               | -1                     | 45             | 0                  | 2                    | 16                  | 63                       | -78                         | -15                      |
| 2011-2012 | 0            | 0                | 0                      | 25             | 0                  | 1                    | 3                   | 29                       | -35                         | -6                       |
| 2012-2013 | 0            | 0                | 0                      | 36             | 0                  | 1                    | 8                   | 45                       | -48                         | -3                       |
| 2013-2014 | 0            | -1               | -1                     | 48             | 0                  | 2                    | 2                   | 52                       | -62                         | -10                      |
| 2014-2015 | 0            | 0                | 0                      | 32             | 0                  | 2                    | 2                   | 36                       | -37                         | -1                       |
| Average   | 0            | 0                | 0                      | 37             | 0                  | 2                    | 6                   | 45                       | -52                         | -7                       |