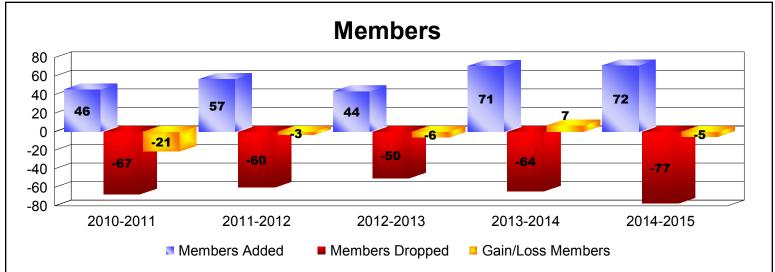

MBR0065 Page 1 of 3 7/23/2015 9:07:41AM

District 19 E IDAHO

As of June 2015 Cumulative

| Year      | New<br>Clubs | Dropped<br>Clubs | Gain/<br>Loss<br>Clubs | New<br>Members | Charter<br>Members | Reinstate<br>Members | Transfer<br>Members | Total<br>Member<br>Added | Total<br>Members<br>Dropped | Gain/<br>Loss<br>Members |
|-----------|--------------|------------------|------------------------|----------------|--------------------|----------------------|---------------------|--------------------------|-----------------------------|--------------------------|
| 2010-2011 | 0            | 0                | 0                      | 41             | 0                  | 4                    | 1                   | 46                       | -67                         | -21                      |
| 2011-2012 | 0            | -2               | -2                     | 53             | 0                  | 2                    | 2                   | 57                       | -60                         | -3                       |
| 2012-2013 | 0            | 0                | 0                      | 36             | 0                  | 6                    | 2                   | 44                       | -50                         | -6                       |
| 2013-2014 | 1            | 0                | 1                      | 35             | 23                 | 9                    | 4                   | 71                       | -64                         | 7                        |
| 2014-2015 | 0            | 0                | 0                      | 53             | 0                  | 13                   | 6                   | 72                       | -77                         | -5                       |
| Average   | 0            | 0                | 0                      | 44             | 5                  | 7                    | 3                   | 58                       | -64                         | -6                       |