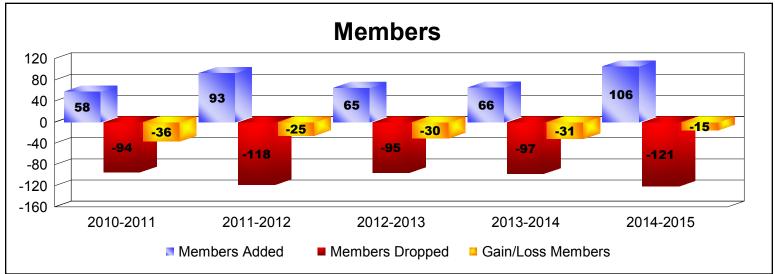

| Year      | New<br>Clubs | Dropped<br>Clubs | Gain/<br>Loss<br>Clubs | New<br>Members | Charter<br>Members | Reinstate<br>Members | Transfer<br>Members | Total<br>Member<br>Added | Total<br>Members<br>Dropped | Gain/<br>Loss<br>Members |
|-----------|--------------|------------------|------------------------|----------------|--------------------|----------------------|---------------------|--------------------------|-----------------------------|--------------------------|
| 2010-2011 | 0            | 0                | 0                      | 52             | 0                  | 4                    | 2                   | 58                       | -94                         | -36                      |
| 2011-2012 | 0            | 0                | 0                      | 88             | 0                  | 2                    | 3                   | 93                       | -118                        | -25                      |
| 2012-2013 | 0            | 0                | 0                      | 62             | 0                  | 2                    | 1                   | 65                       | -95                         | -30                      |
| 2013-2014 | 0            | -1               | -1                     | 43             | 1                  | 7                    | 15                  | 66                       | -97                         | -31                      |
| 2014-2015 | 1            | -1               | 0                      | 73             | 22                 | 6                    | 5                   | 106                      | -121                        | -15                      |
| Average   | 0            | 0                | 0                      | 64             | 5                  | 4                    | 5                   | 78                       | -105                        | -27                      |