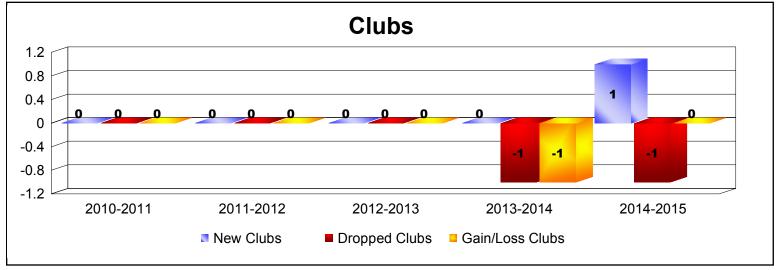

| Year      | New<br>Clubs | Dropped<br>Clubs | Gain/<br>Loss<br>Clubs | New<br>Members | Charter<br>Members | Reinstate<br>Members | Transfer<br>Members | Total<br>Member<br>Added | Total<br>Members<br>Dropped | Gain/<br>Loss<br>Members |
|-----------|--------------|------------------|------------------------|----------------|--------------------|----------------------|---------------------|--------------------------|-----------------------------|--------------------------|
| 2010-2011 | 0            | 0                | 0                      | 52             | 0                  | 4                    | 2                   | 58                       | -94                         | -36                      |
| 2011-2012 | 0            | 0                | 0                      | 88             | 0                  | 2                    | 3                   | 93                       | -118                        | -25                      |
| 2012-2013 | 0            | 0                | 0                      | 62             | 0                  | 2                    | 1                   | 65                       | -95                         | -30                      |
| 2013-2014 | 0            | -1               | -1                     | 43             | 1                  | 7                    | 15                  | 66                       | -97                         | -31                      |
| 2014-2015 | 1            | -1               | 0                      | 73             | 22                 | 6                    | 5                   | 106                      | -121                        | -15                      |
| Average   | 0            | 0                | 0                      | 64             | 5                  | 4                    | 5                   | 78                       | -105                        | -27                      |